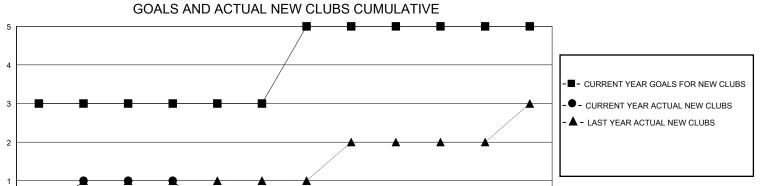

## District 322C5

GMT: LOCATION INDIA GMT CA

| •             |               |             |               |                       |                        |                         | •                                                  |  |
|---------------|---------------|-------------|---------------|-----------------------|------------------------|-------------------------|----------------------------------------------------|--|
| Clubs         |               |             |               | Members               |                        |                         |                                                    |  |
|               | RESULTS FOR   | R 2024-2025 |               | RESULTS FOR 2024-2025 |                        |                         |                                                    |  |
| QUARTER       | NEW CLUB GOAL | NEW CLUBS   | DROPPED CLUBS | QUARTER MEM           | BER GROWTH NET<br>GOAL | MEMBER GROWTH<br>ACTUAL | DROPPED<br>MEMBERS ACTUAL<br>(including transfers) |  |
| JULY/AUG/SEPT | 3             | 1           | 0             | JULY/AUG/SEPT         | 80                     | 86                      | 3                                                  |  |
| OCT/NOV/DEC   | 0             | 0           | 0             | OCT/NOV/DEC           | 70                     | 0                       | 0                                                  |  |
| JAN/FEB/MAR   | 2             | 0           | 0             | JAN/FEB/MAR           | 50                     | 0                       | 0                                                  |  |
| APR/MAY/JUNE  | 0             | 0           | 0             | APR/MAY/JUNE          | 0                      | 0                       | 0                                                  |  |