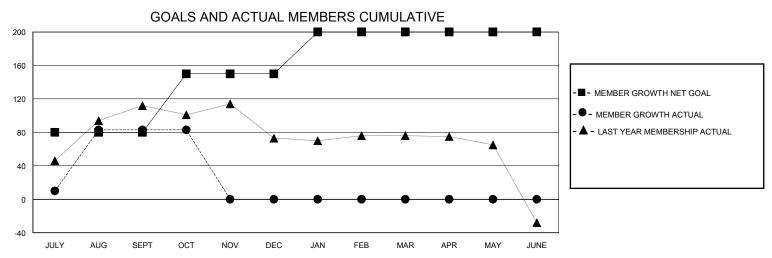

## District 322C5

GMT: LOCATION INDIA GMT CA

| •             |               |             |               |                       |                        |                         | •                                                  |  |
|---------------|---------------|-------------|---------------|-----------------------|------------------------|-------------------------|----------------------------------------------------|--|
| Clubs         |               |             |               | Members               |                        |                         |                                                    |  |
|               | RESULTS FOR   | R 2024-2025 |               | RESULTS FOR 2024-2025 |                        |                         |                                                    |  |
| QUARTER       | NEW CLUB GOAL | NEW CLUBS   | DROPPED CLUBS | QUARTER MEM           | BER GROWTH NET<br>GOAL | MEMBER GROWTH<br>ACTUAL | DROPPED<br>MEMBERS ACTUAL<br>(including transfers) |  |
| JULY/AUG/SEPT | 3             | 1           | 0             | JULY/AUG/SEPT         | 80                     | 86                      | 3                                                  |  |
| OCT/NOV/DEC   | 0             | 0           | 0             | OCT/NOV/DEC           | 70                     | 0                       | 0                                                  |  |
| JAN/FEB/MAR   | 2             | 0           | 0             | JAN/FEB/MAR           | 50                     | 0                       | 0                                                  |  |
| APR/MAY/JUNE  | 0             | 0           | 0             | APR/MAY/JUNE          | 0                      | 0                       | 0                                                  |  |